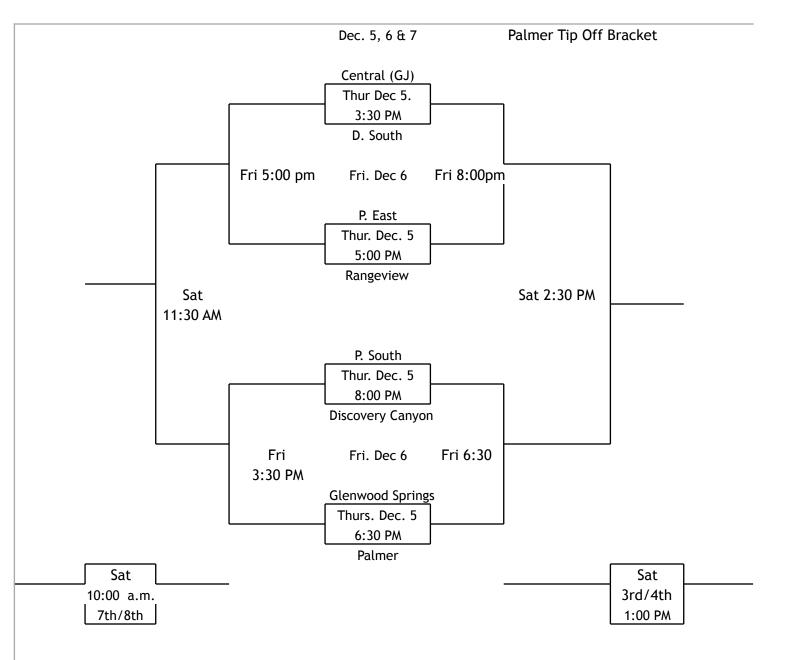

## OUR GYM IS LOCATED AT 325 N. WAHSATCH AVE!

We will attempt to always start on time if possible.
Admission: \$5.00 for adults for all day, \$2.00 students for all day, three day pass \$12.00.
Only CHSCA and CHSAA cards are honored. We will have concessions available.
Any questions please call Christina Miner at 719-328-5043
Parking at Palmer is always interesting. I would suggest dropping of athletes at gym and parking at small gym on Boulder and Nevada.
There is a spectator parking lot on Wahsatch Ave.
Hospitality room for coaches, officials, game workers.
Team listed on bottom will be Home team